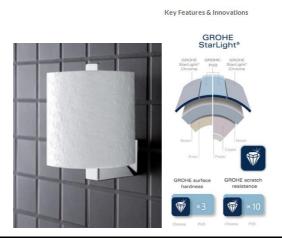

Source Acme Sanitary Ware Co. Ltd

Mr. Eric Wong/ Mr. Wilson Hung

Contact Tel/Fax (852) 2388-7171 / (852) 2710-8012

E-mail acme@acmesanitary.com.hk
Website www.acmesanitary.com.hk

GROHE StarLight chrome finish: super resistant against scratches and soiling

In developing GROHE StarLight, we've brought our surface finishing technology to perfection, and we pride ourselves in achieving a scratch resistance ten times higher than that of ordinary chrome. On top of that, the surface is super easy to clean: a quick wipe with a dry cloth is all it takes to keep your tap looking shiny and new, even after years of use.