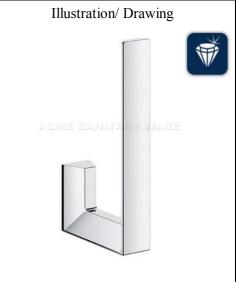

## SANITARY WARE SPECIFICATION SHEET

Item Descriptions Grohe (Germany) "Selection Cube" chrome

plated spare paper holder

Model 40784000

Material Brass Chrome Plated

Manufacturer GROHE Limited

Brand Origin Germany

## • GROHE StarLight finish

- Material: Metal
- Wall mount
- Concealed fastening

Note:

<sup>\*</sup> All information of the above is for the reference only. No prior notice is made if any changes.