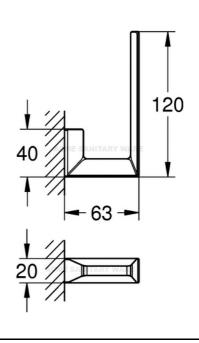

## SANITARY WARE SPECIFICATION SHEET

Item Descriptions Grohe (Germany) "Selection Cube" chrome

plated spare paper holder

Model 40784000

Material Brass Chrome Plated

Manufacturer GROHE Limited

Brand Origin Germany

## • GROHE StarLight finish

- Material: Metal
- Wall mount
- Concealed fastening

Note:

<sup>\*</sup> All information of the above is for the reference only. No prior notice is made if any changes.